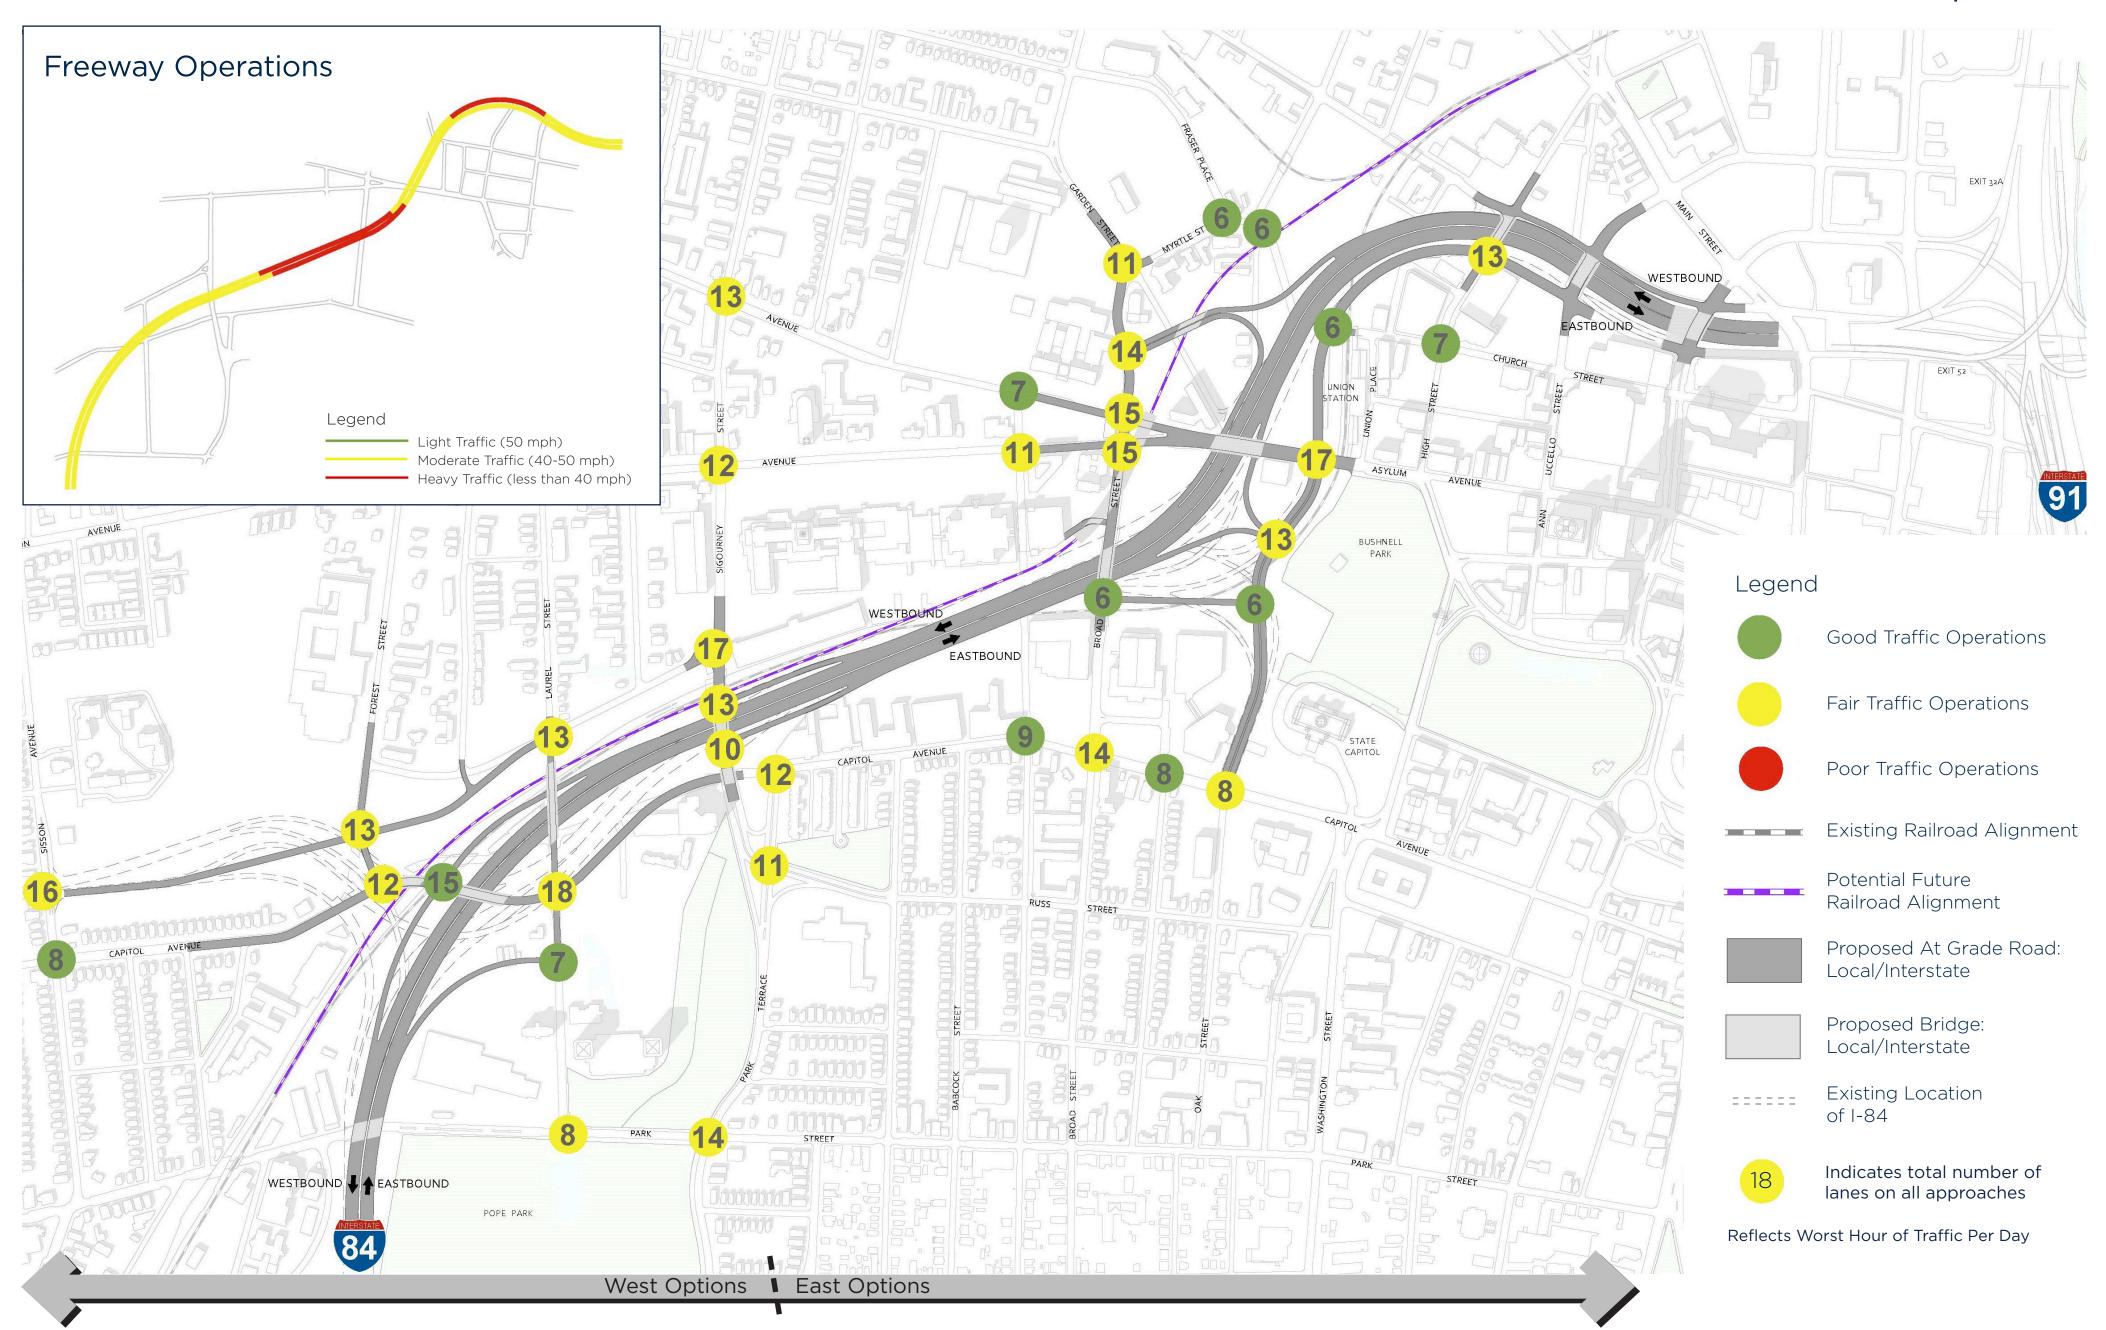

**ALTERNATIVE 3A:** W3-1/E5 (S) **Lowered** 



# PRELIMINARY TRAFFIC ANALYSIS

ALTERNATIVE 3A: W3-2/E5 (S) Lowered



# PRELIMINARY TRAFFIC ANALYSIS

**ALTERNATIVE 3A:** W3-3/E5 (S) **Lowered** 



**ALTERNATIVE 3B:** W3-1/E2 (S) **Lowered** 



# PRELIMINARY TRAFFIC ANALYSIS

**ALTERNATIVE 3B:** W3-2/E2 (S) **Lowered** 



**ALTERNATIVE 3B:** W3-3/E2 (S) **Lowered** 



ALTERNATIVE 3B: W3-3/E3 (S) Lowered



# PRELIMINARY TRAFFIC ANALYSIS

**ALTERNATIVE 3B:** W3-1/E3 (S) **Lowered** 



# PRELIMINARY TRAFFIC ANALYSIS

**ALTERNATIVE 3B:** W3-2/E3 (S) **Lowered** 



ALTERNATIVE 3B: W3-1/E4 (S) Lowered



ALTERNATIVE 3B: W3-2/E4 (S) Lowered



ALTERNATIVE 3B: W3-3/E4 (S) Lowered