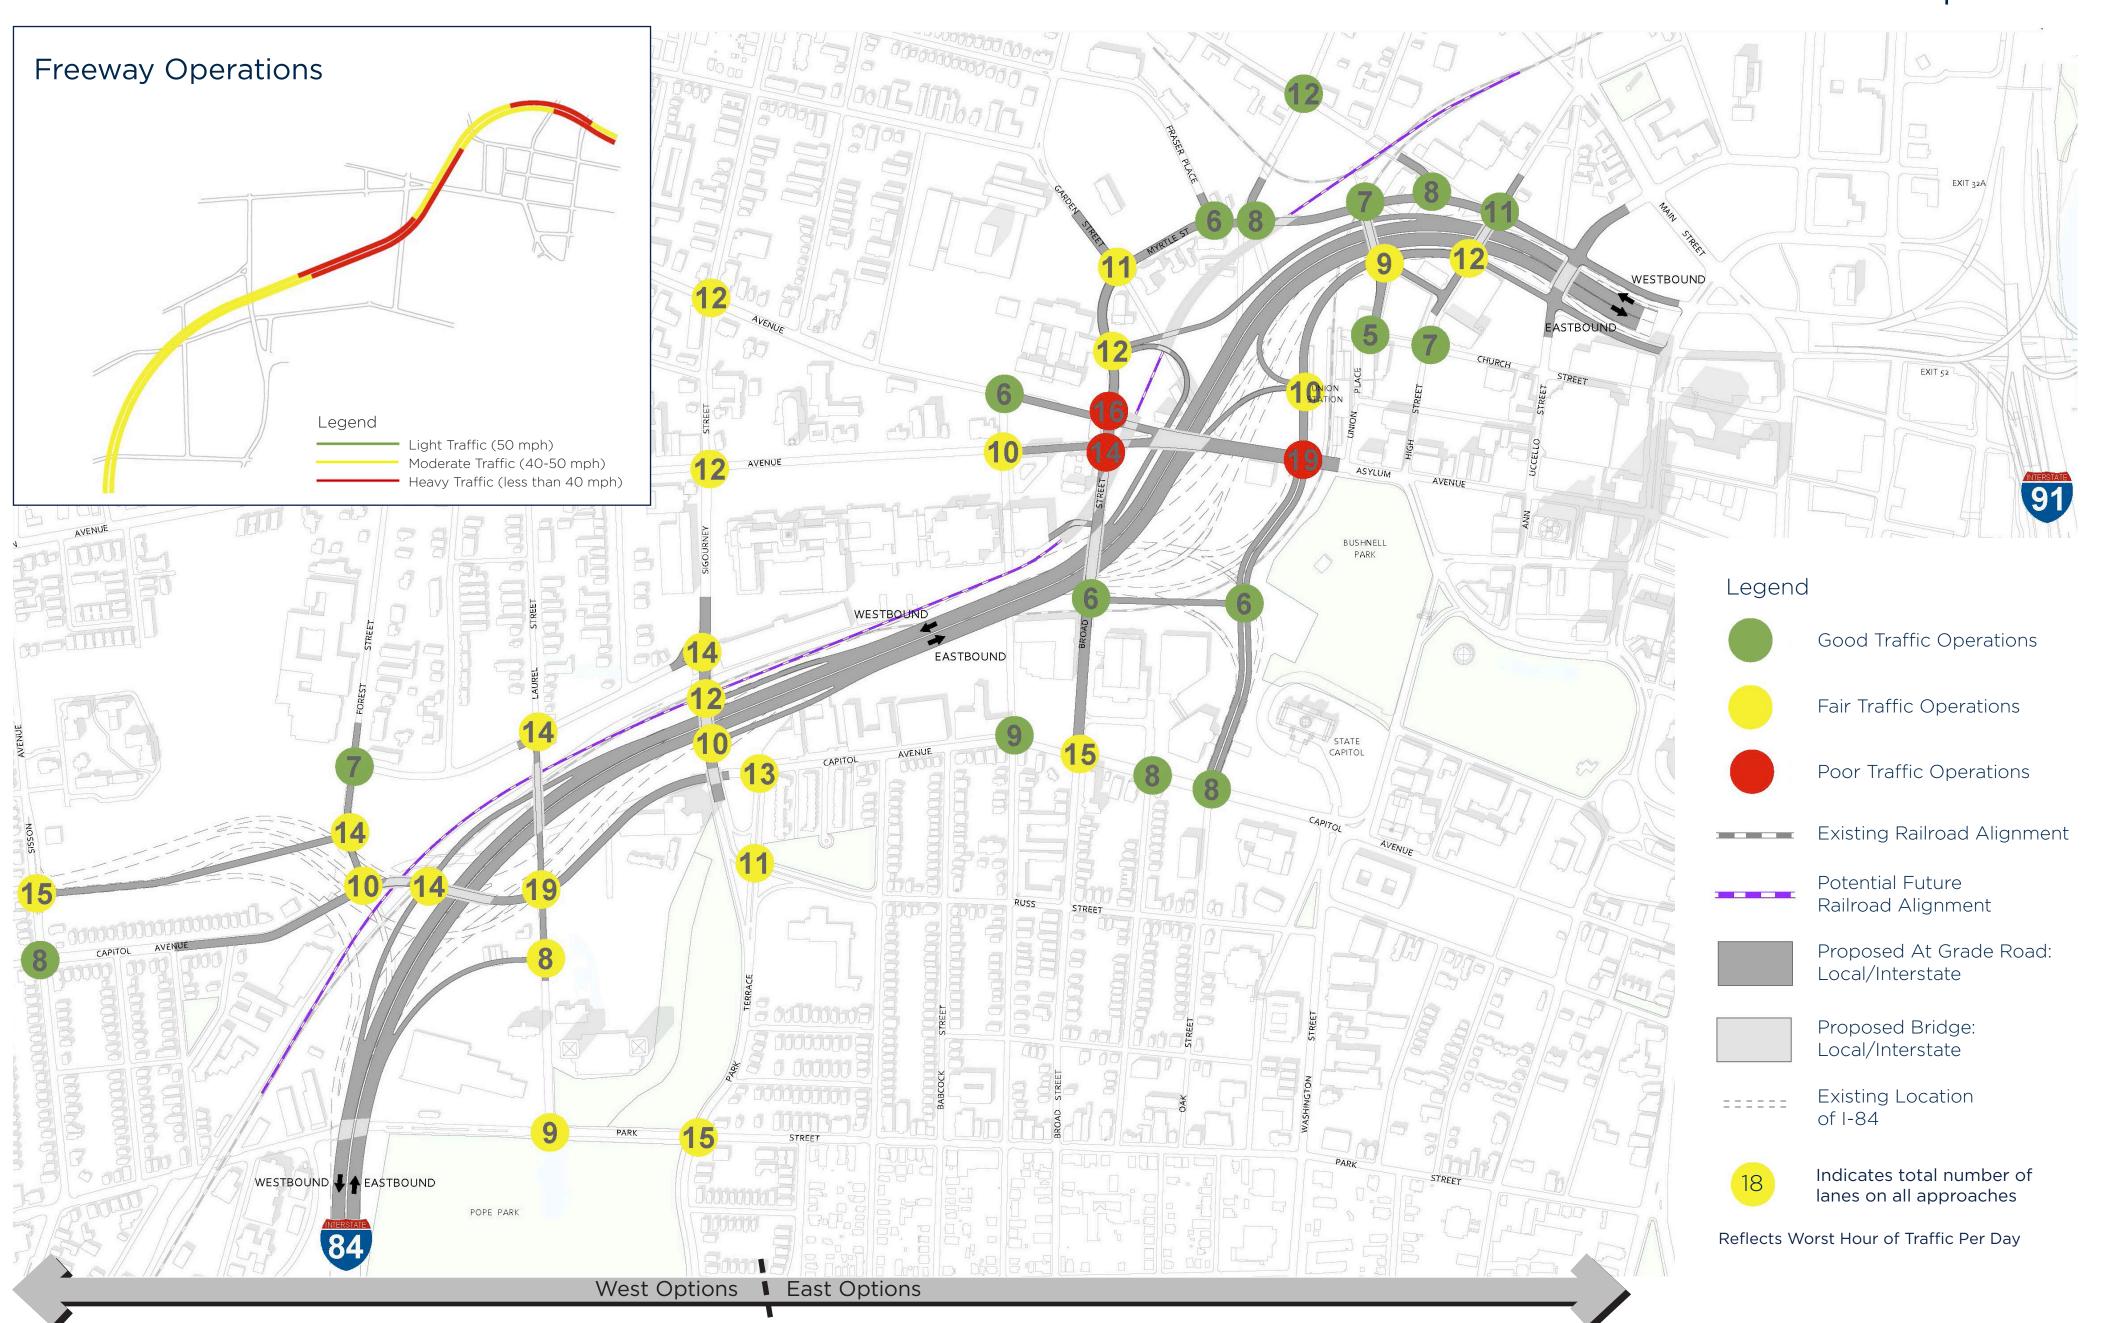

# PRELIMINARY TRAFFIC ANALYSIS

**ALTERNATIVE 3B:** W3-2/E2 (S) **Lowered** 

**ALTERNATIVE 3B:** W3-3/E2 (S) **Lowered** 

ALTERNATIVE 3B: W3-3/E3 (S) Lowered