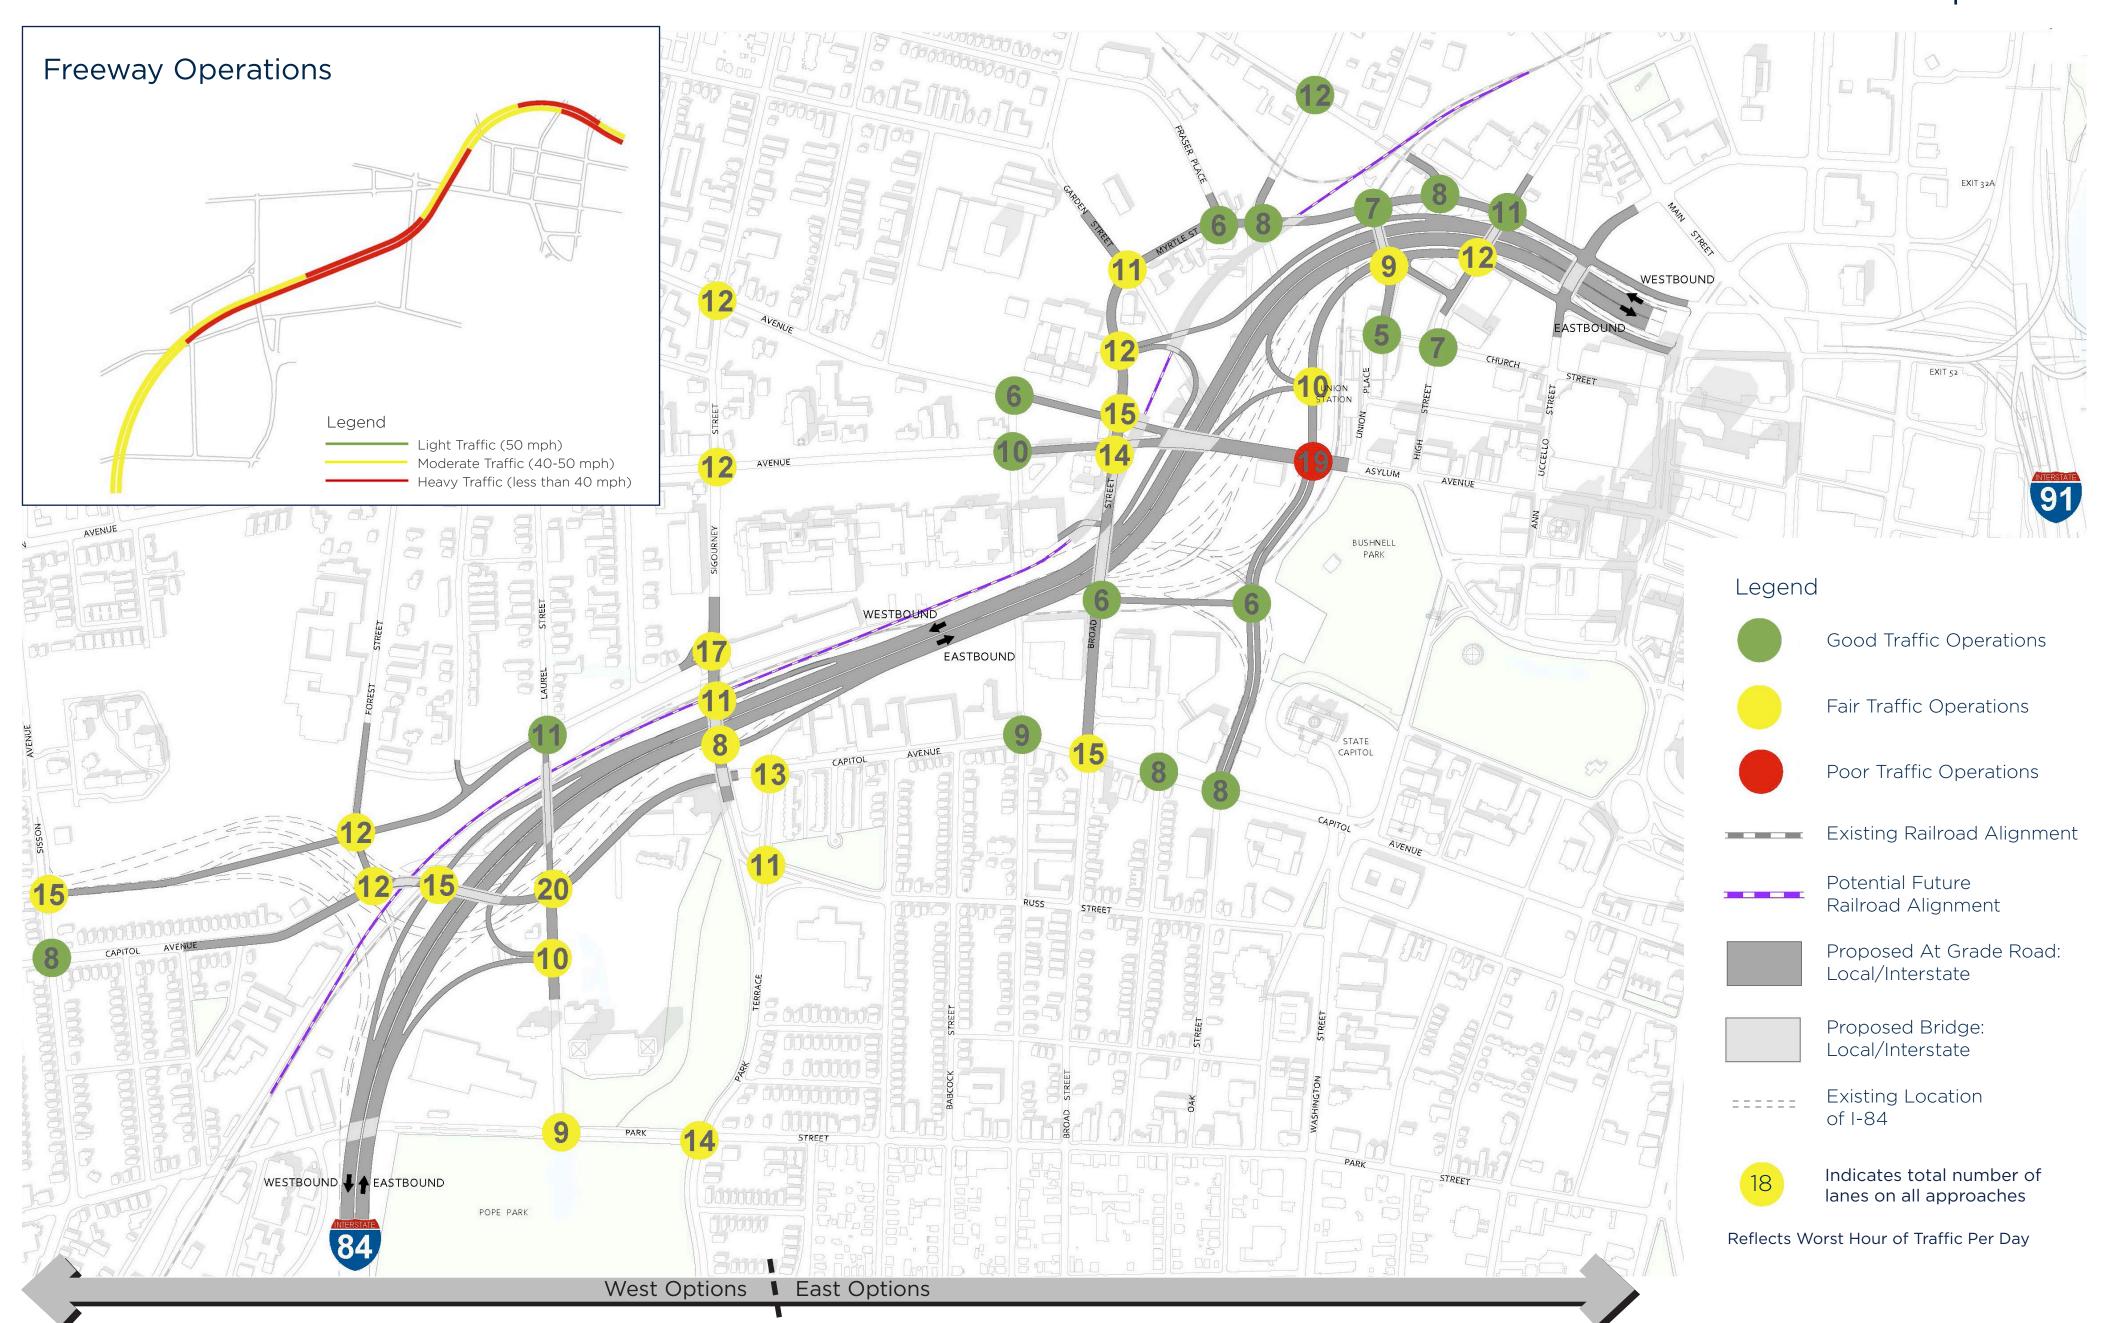

# PRELIMINARY TRAFFIC ANALYSIS

**ALTERNATIVE 3B:** W3-2/E3 (S) **Lowered** 

ALTERNATIVE 3B: W3-1/E4 (S) Lowered

ALTERNATIVE 3B: W3-2/E4 (S) Lowered

ALTERNATIVE 3B: W3-3/E4 (S) Lowered