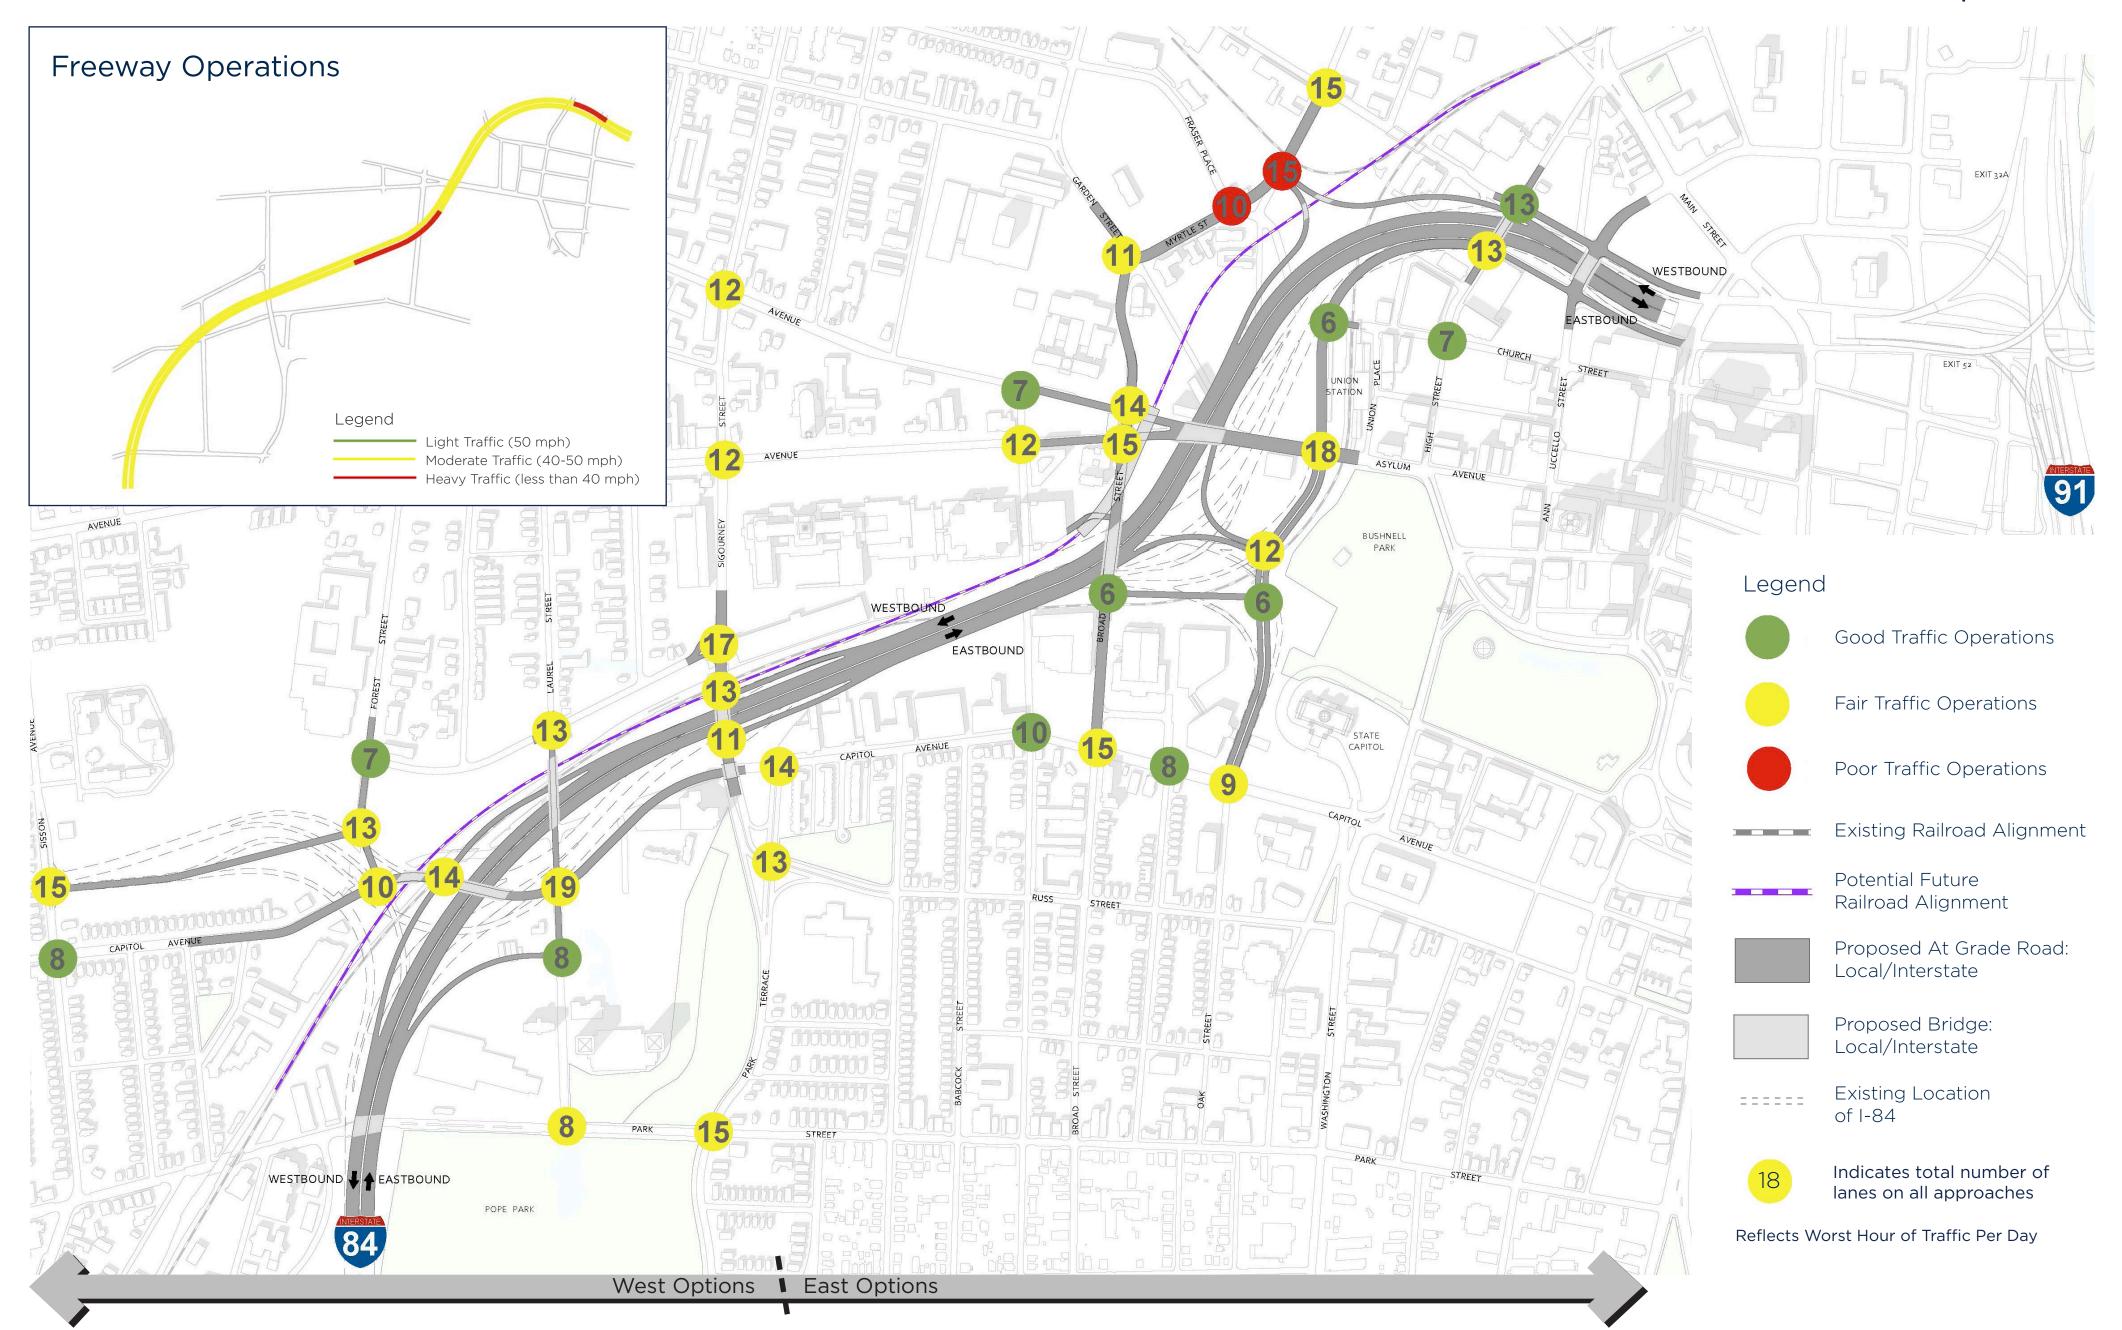

**ALTERNATIVE 3A:** W3-1/E5 (S) **Lowered** 



# PRELIMINARY TRAFFIC ANALYSIS

ALTERNATIVE 3A: W3-2/E5 (S) Lowered



# PRELIMINARY TRAFFIC ANALYSIS

**ALTERNATIVE 3A:** W3-3/E5 (S) **Lowered** 



**ALTERNATIVE 3B:** W3-1/E2 (S) **Lowered** 



# PRELIMINARY TRAFFIC ANALYSIS

**ALTERNATIVE 3B:** W3-2/E2 (S) **Lowered** 



**ALTERNATIVE 3B:** W3-3/E2 (S) **Lowered** 



ALTERNATIVE 3B: W3-3/E3 (S) Lowered



# PRELIMINARY TRAFFIC ANALYSIS

**ALTERNATIVE 3B:** W3-1/E3 (S) **Lowered** 



# PRELIMINARY TRAFFIC ANALYSIS

**ALTERNATIVE 3B:** W3-2/E3 (S) **Lowered** 



ALTERNATIVE 3B: W3-1/E4 (S) Lowered



ALTERNATIVE 3B: W3-2/E4 (S) Lowered



ALTERNATIVE 3B: W3-3/E4 (S) Lowered