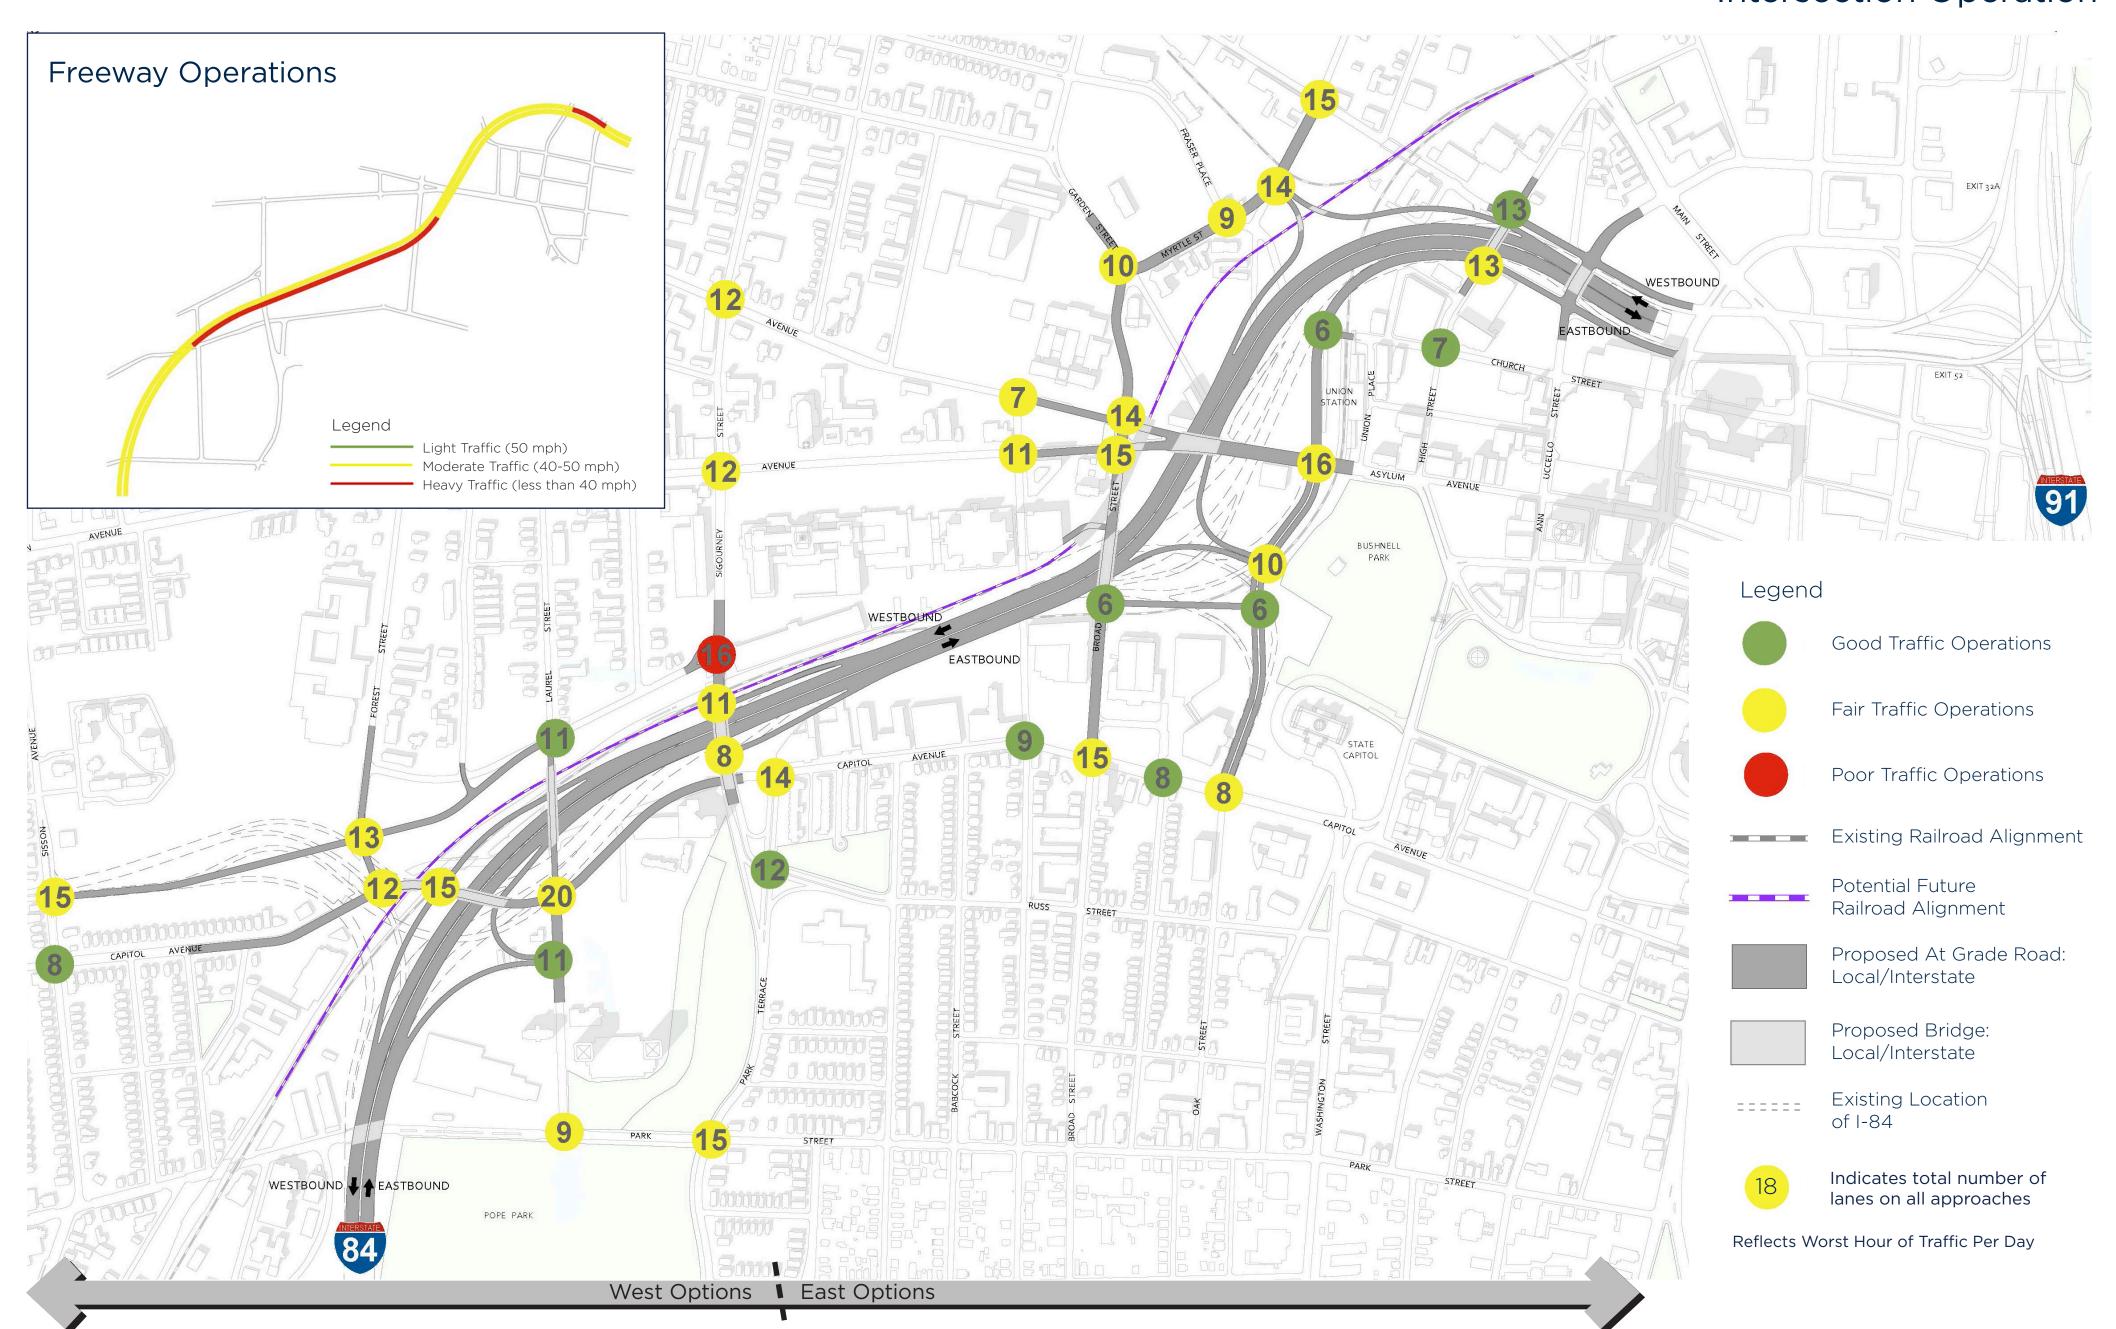

**ALTERNATIVE 3A:** W3-1/E5 (S) **Lowered** 



# PRELIMINARY TRAFFIC ANALYSIS

ALTERNATIVE 3A: W3-2/E5 (S) Lowered



# PRELIMINARY TRAFFIC ANALYSIS

**ALTERNATIVE 3A:** W3-3/E5 (S) **Lowered** 



**ALTERNATIVE 3B:** W3-1/E2 (S) **Lowered** 



# PRELIMINARY TRAFFIC ANALYSIS

**ALTERNATIVE 3B:** W3-2/E2 (S) **Lowered** 



**ALTERNATIVE 3B:** W3-3/E2 (S) **Lowered** 



ALTERNATIVE 3B: W3-3/E3 (S) Lowered



# PRELIMINARY TRAFFIC ANALYSIS

**ALTERNATIVE 3B:** W3-1/E3 (S) **Lowered** 



# PRELIMINARY TRAFFIC ANALYSIS

**ALTERNATIVE 3B:** W3-2/E3 (S) **Lowered** 



ALTERNATIVE 3B: W3-1/E4 (S) Lowered



ALTERNATIVE 3B: W3-2/E4 (S) Lowered



ALTERNATIVE 3B: W3-3/E4 (S) Lowered