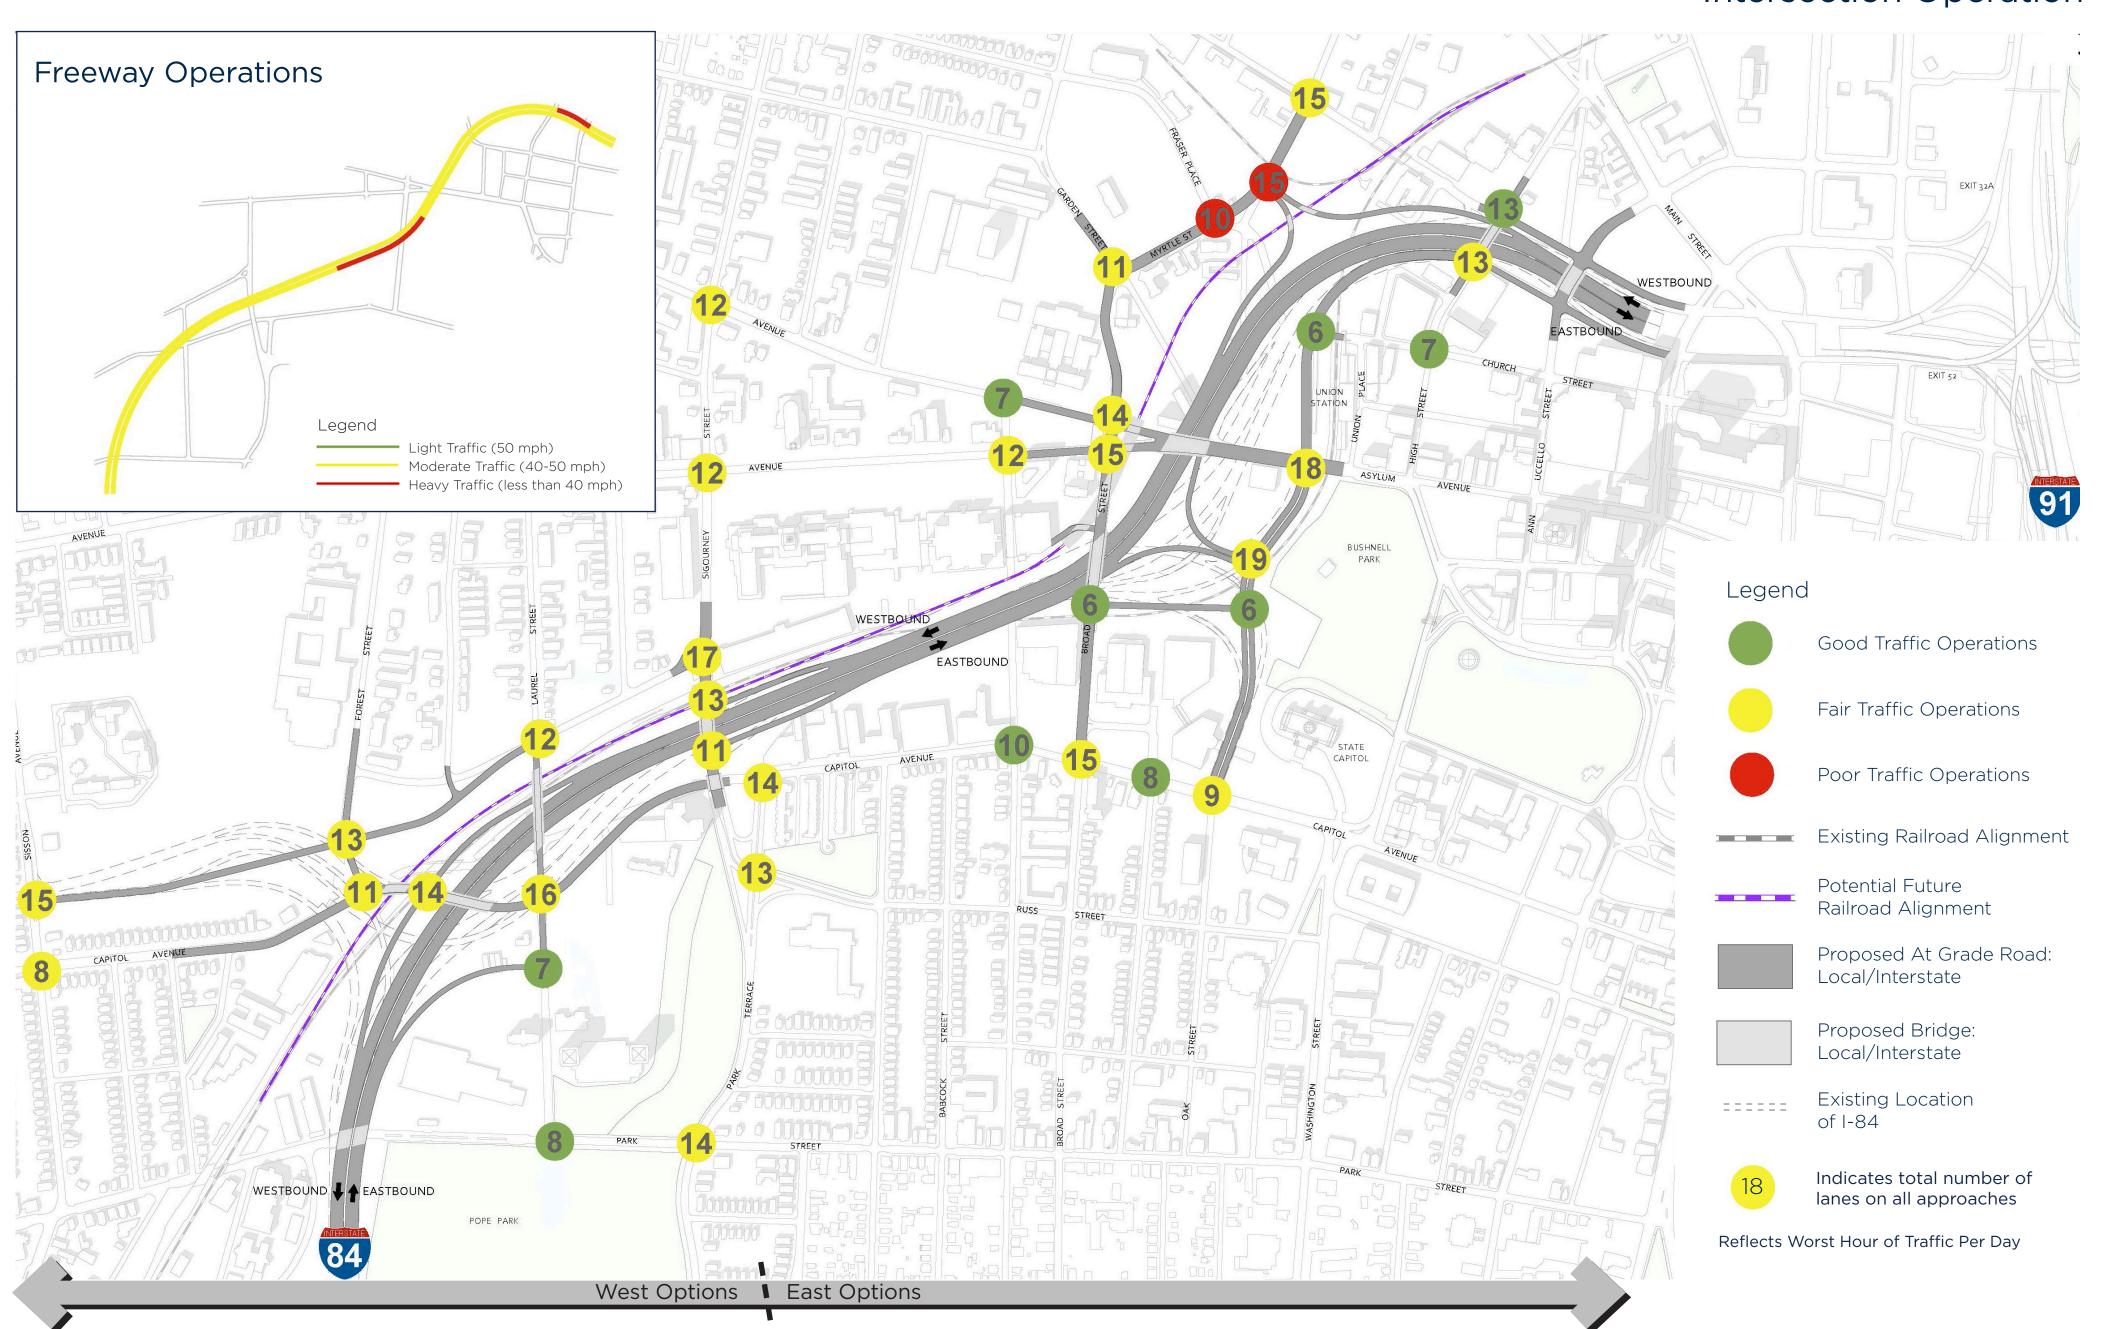

# PRELIMINARY TRAFFIC ANALYSIS

**ALTERNATIVE 3A:** W3-3/E5 (S) **Lowered** 

**ALTERNATIVE 3B:** W3-1/E2 (S) **Lowered** 