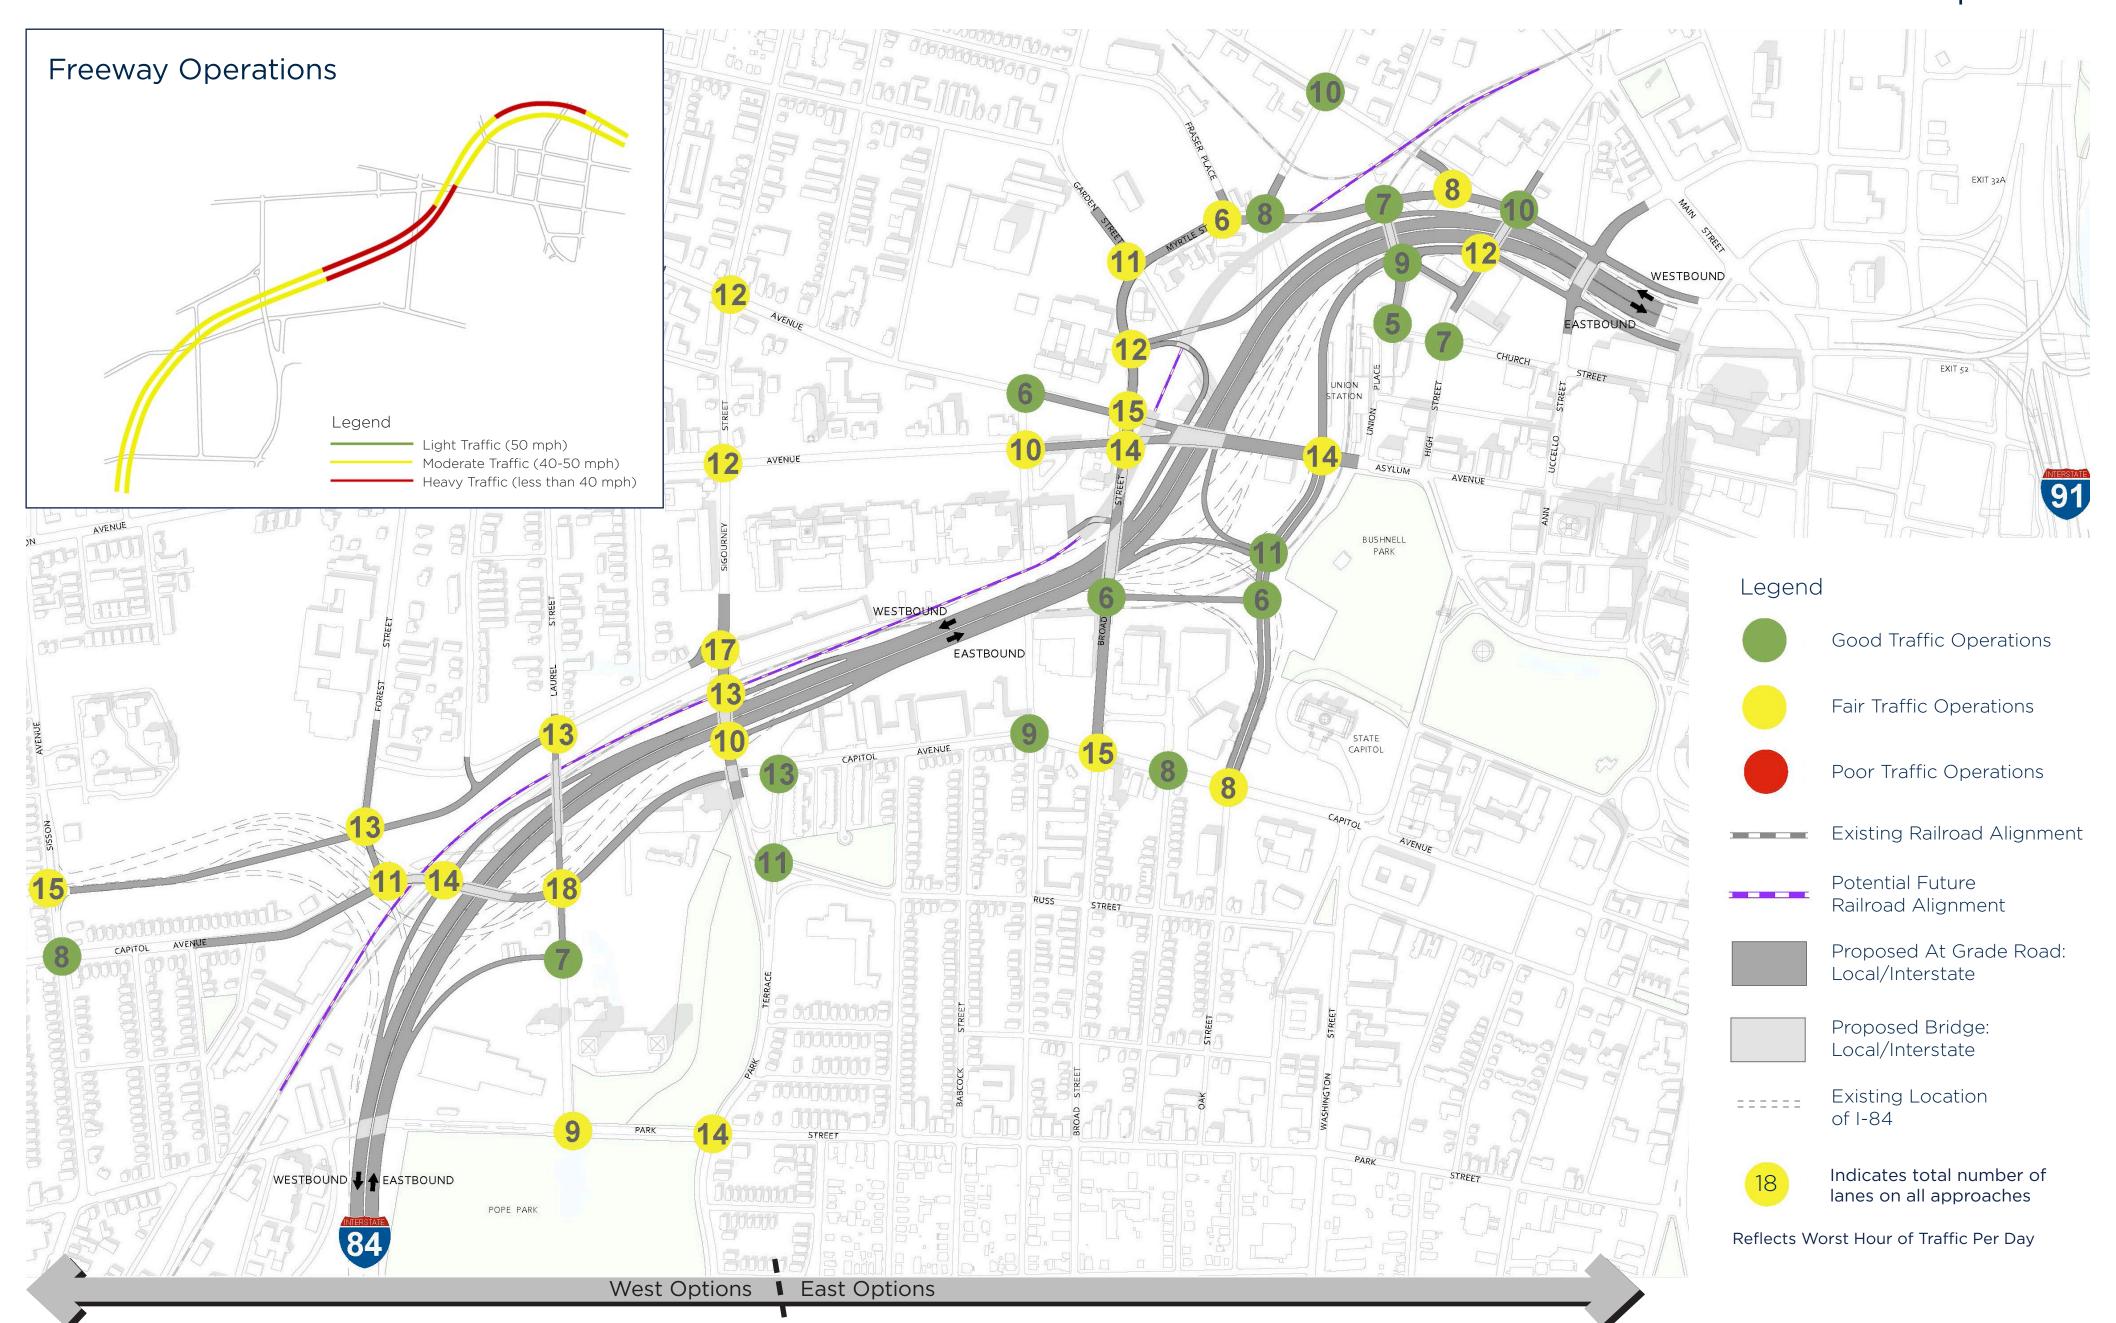

# PRELIMINARY TRAFFIC ANALYSIS

**ALTERNATIVE 3A:** W3-3/E5 (S) **Lowered** 

**ALTERNATIVE 3B:** W3-1/E2 (S) **Lowered** 