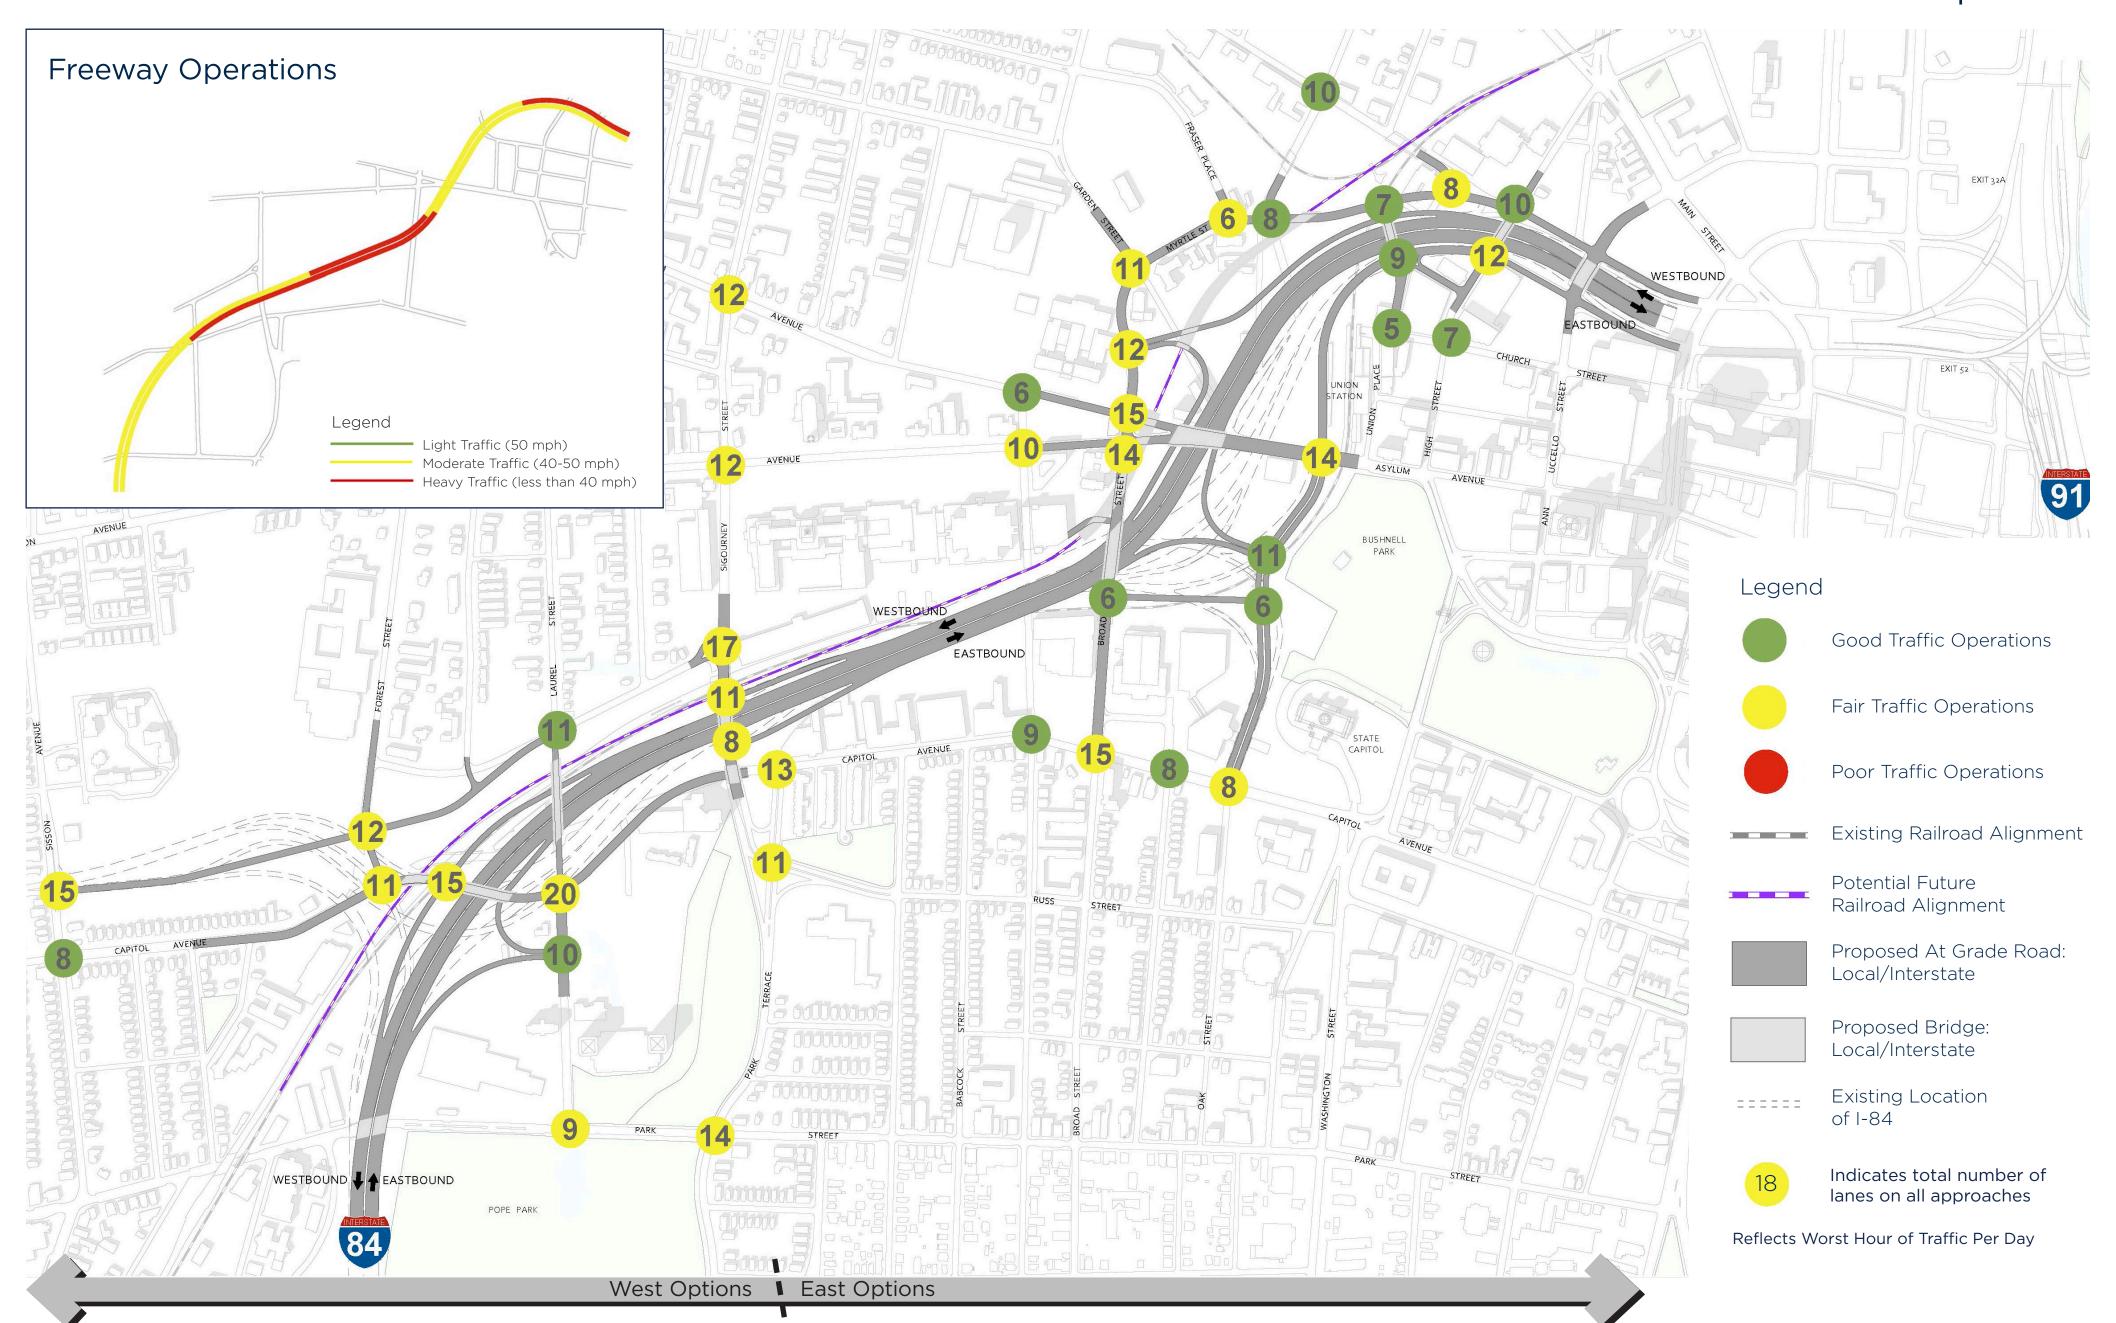

# PRELIMINARY TRAFFIC ANALYSIS

**ALTERNATIVE 3B:** W3-2/E2 (S) **Lowered** 

**ALTERNATIVE 3B:** W3-3/E2 (S) **Lowered** 

ALTERNATIVE 3B: W3-3/E3 (S) Lowered